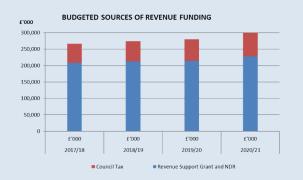

# **Budgeted Sources of Funding**

| Total Revenue Funding         | 2017/18<br>£'000 | 2018/19<br>£'000 | 2019/20<br>£'000 | 2020/21<br>£'000 |
|-------------------------------|------------------|------------------|------------------|------------------|
| Revenue Support Grant and NDR | 208,250          | 212,790          | 214,343          | 228,077          |
| Council Tax                   | 58,122           | 61,806           | 66,268           | 72,193           |

#### **Budgeted Revenue Funding Split**