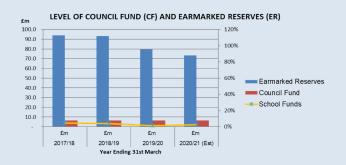

#### Level of Council Fund (CF) and Earmarked Reserves (ER)

#### Level of Reserves

|                    | 2017/18 | 2018/19 | 2019/20 | 2020/21 (Est) |
|--------------------|---------|---------|---------|---------------|
|                    | £m      | £m      | £m      | £m            |
| Earmarked Reserves | 93.9    | 93.4    | 79.5    | 73.4          |
| Council Fund       | 6.5     | 6.5     | 6.5     | 6.5           |
| School Funds       | 3.9     | 3.1     | 1.1     | 2.1           |