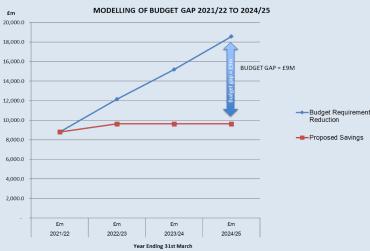

# MTFP Scenario

|                              | 2021/22  | 2022/23 | 2023/24 | 2024/25 | Total    |
|------------------------------|----------|---------|---------|---------|----------|
|                              | £'000    | £'000   | £'000   | £'000   | £'000    |
| Financial Pressures          | 19,071   | 10,053  | 8,284   | 8,323   | 45,731   |
| Funding Uplift               | (13,219) | (4,297) | (2,755) | (2,350) | (22,621) |
| Budget Requirement Reduction | 5,852    | 5,756   | 5,529   | 5,973   | 23,110   |
| Increase in Ctax/ tax base   | (2,461)  | (2,404) | (2,501) | (2,601) | (9,967)  |
| Savings                      | (3,391)  | (812)   | 0       | 0       | (4,203)  |
| Budget Gap                   | 0        | 2,540   | 3,028   | 3,372   | 8,940    |

## Modelling of Budget Gap 2021/22 to 2024/25